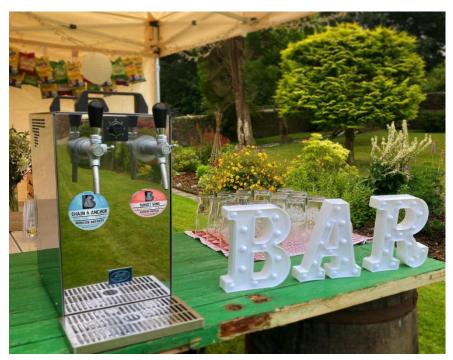

## **COLD DRAUGHT BEER**

DRAUGHT MACHINES AVAILABLE FOR HIRE. ONE OR TWO TAPS. INTERNAL COOLING & Compressor requires one regular plug Socket. No other kit needed.

#### <u>Pricing</u>

£40 RENTAL FEE (PLUS £400 DEPOSIT) £120 PER 30L KEG (52 PINTS) <u>Beers available</u> Wulver Lager - 4.5% Stone River - IPA 5.0% Sunset Song - Pale W/ Elderflower 5.3% Silver Lining - Wheat 5.4% Chain & Anchor - Tropical Blonde 4.2%