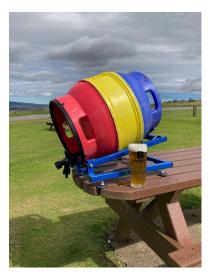

### **CASK BEER**

<u>GRAVITY FEED TAPS</u>

NO ELECTRIC REQUIRED. BEER WILL COME COOL FROM THE BREWERY, BUT DOES NOT HAVE EXTRA COOLING ONSITE.

#### <u>Pricing</u>

£10 PER TAP (PLUS £50 DEPOSIT) £140 PER 40L FIRKIN (72 PINTS) £80 PER 20L PIN (36 PINTS)

**ROTATIONAL BEERS - ASK FOR AVAILABILITY** 

LOCAL DELIVERY AND SETUP AVAILABLE FOR ALL LARGE PACK OPTIONS. COLLECTION AVAILABLE FOR EVENTS FURTHER AFIELD.